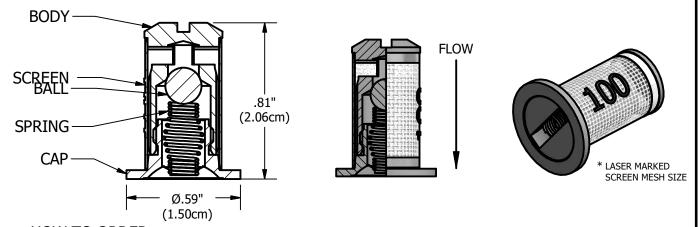

The 4193B Check Valve Strainer provides a dual function of protecting the orifice tip from clogging as well as preventing the nozzle from dripping after the line pressure is shut-off.

#### **DESCRIPTION:**

No. 4193B-\_-\_SS Check Valve Strainer

| TECHNOLOGIES |         |        |        |                    |   |  |
|--------------|---------|--------|--------|--------------------|---|--|
| REVISION NO. | 2       |        |        | Sheet No.<br>1193B |   |  |
| REFERENCE:   | 10/5/18 | SHEET: | 1 05 1 | DWG SIZE:          | Λ |  |